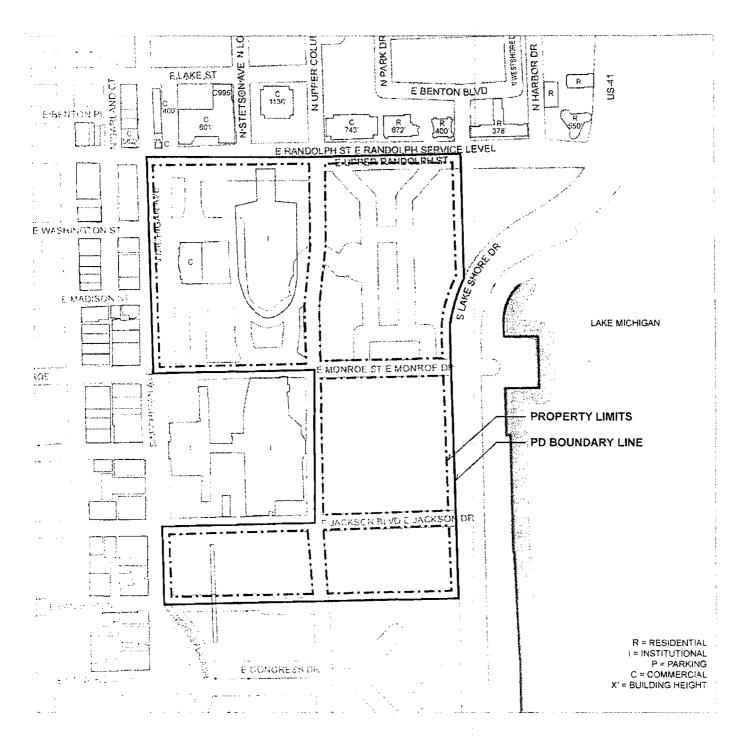

FIGURE 1: SITE VICINITY MAP

APPLICANTS: Chicago Children's Museum and Chicago Park District ADDRESS 337 E. Randolph, Southeast comer of Randolph Street and Columbus Drive DATE: April 9, 2008 REVISED: May 15, 2008

For Figure 1, the Applicant should consider the "vicinity of the site" to be at least as extensive as the area for which he is required to give notice plus any intervening streets or other public rights-of-way.