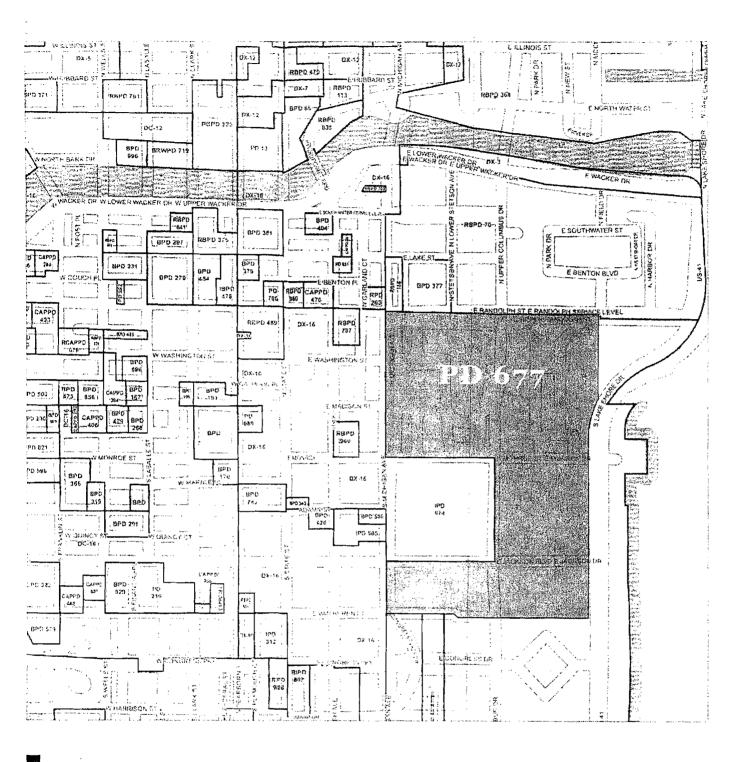

KRUECK # SEXTON

Topic transport 1, 312,787,8415

221 West has Change Illinois abbito www.komach.com EXISTING ZONING MAP

(T) NTS

APPLICANTS Chicago Children's Museum and Chicago Park District ADDRESS 337 E. Randolph. Southeast corner of Randolph Street and Columbus Drive DATE: April 9, 2008 REVISED: May 15, 2008

PD\_01 EXISTING ZONING MAP

KRUECK # SEXTON

EXISTING LAND USE MAP  $\binom{T}{T}$  NTS

APPLICANTS: Chicago Children's Museum and Chicago Park District ADDRESS: 337 E. Randolph, Southeast corner of Randolph Street and Columbus Drive DATE. April 9, 2008