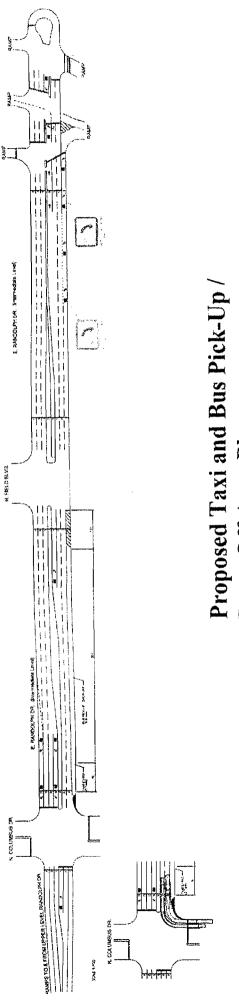

# Drop-Off Area Plan

APPLICANTS: Chicago Children's Museum and Chicago Park District ADDRESS: 337 E. Randolph, Southeast corner of Randolph Street and Columbus Drive DATE: April 9, 2008
REVISED: May 15, 2008