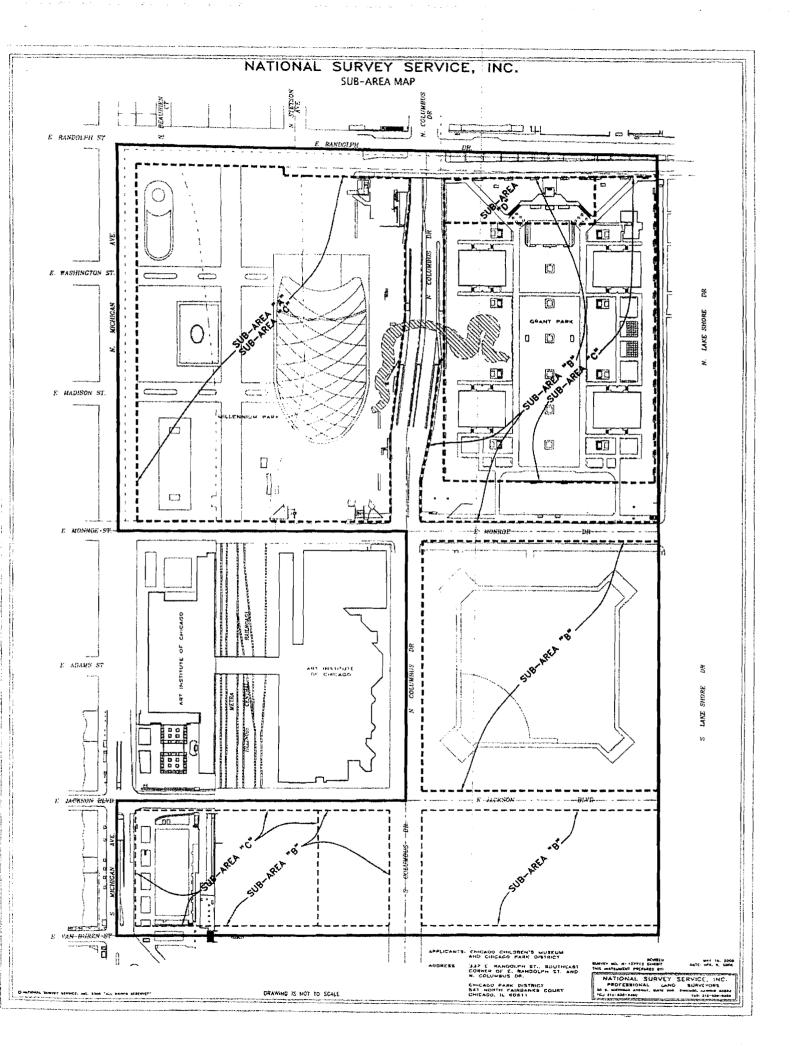

# PART TWO: CHARACTER OF THE PROPOSAL

This portion of the Application must be completed by attaching the following items, correctly sized and labeled, to the Application:

- I. Figure 1: A <u>Map of the Vicinity of the Site</u>, showing Lake Michigan, lakefront parks, preferential streets, schools, parks, major institutions. All streets on this map should be named, and the outline and height on all structures on properties immediately adjacent to the site of the proposal must be shown.
- II. Figure 2: A <u>Map of the Existing Site</u>, showing locations and dimensions of lot lines; contour intervals (5-foot); existing structures, walkways, driveways, special features.
- III. Figure 3: The <u>Proposed Site Plan</u>, showing locations and dimensions of proposed structures, driveways and walkways; proposed exterior parking areas; proposed exterior open space and recreation areas.
- IV. Figure 4: <u>Proposed Floor Plans</u>, including the ground floor, a typical floor, and floor with recreation space or facilities.
- V. Figure 5: An <u>Elevation or Cross-section</u>, showing the height and number of stories for all proposed structures.
- VI. Narrative: A Statement Describing the Proposed Development.